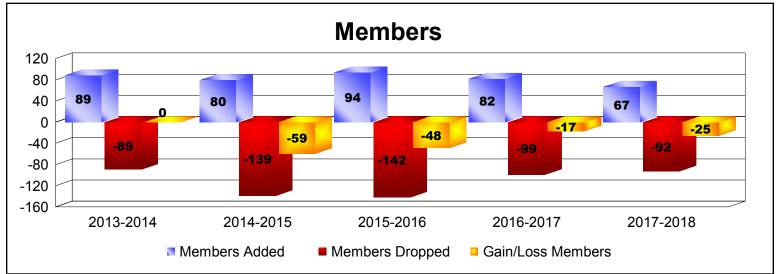

District 28 T

As of June 2018 Cumulative

| Year      | New<br>Clubs | Dropped<br>Clubs | Gain/<br>Loss<br>Clubs | New<br>Members | Charter<br>Members | Reinstate<br>Members | Transfer<br>Members | Total<br>Member<br>Added | Total<br>Members<br>Dropped | Gain/<br>Loss<br>Members |
|-----------|--------------|------------------|------------------------|----------------|--------------------|----------------------|---------------------|--------------------------|-----------------------------|--------------------------|
| 2013-2014 | 0            | 0                | 0                      | 77             | 0                  | 8                    | 4                   | 89                       | -89                         | 0                        |
| 2014-2015 | 0            | -2               | -2                     | 77             | 0                  | 3                    | 0                   | 80                       | -139                        | -59                      |
| 2015-2016 | 0            | -1               | -1                     | 93             | 0                  | 1                    | 0                   | 94                       | -142                        | -48                      |
| 2016-2017 | 0            | -1               | -1                     | 75             | 0                  | 7                    | 0                   | 82                       | -99                         | -17                      |
| 2017-2018 | 0            | -1               | -1                     | 64             | 0                  | 3                    | 0                   | 67                       | -92                         | -25                      |
| Average   | 0            | -1               | -1                     | 77             | 0                  | 4                    | 1                   | 82                       | -112                        | -30                      |