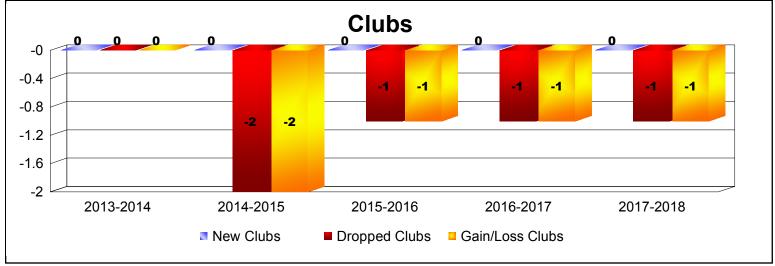

District 28 T

As of June 2018 Cumulative

| Year      | New<br>Clubs | Dropped<br>Clubs | Gain/<br>Loss<br>Clubs | New<br>Members | Charter<br>Members | Reinstate<br>Members | Transfer<br>Members | Total<br>Member<br>Added | Total<br>Members<br>Dropped | Gain/<br>Loss<br>Members |
|-----------|--------------|------------------|------------------------|----------------|--------------------|----------------------|---------------------|--------------------------|-----------------------------|--------------------------|
| 2013-2014 | 0            | 0                | 0                      | 77             | 0                  | 8                    | 4                   | 89                       | -89                         | 0                        |
| 2014-2015 | 0            | -2               | -2                     | 77             | 0                  | 3                    | 0                   | 80                       | -139                        | -59                      |
| 2015-2016 | 0            | -1               | -1                     | 93             | 0                  | 1                    | 0                   | 94                       | -142                        | -48                      |
| 2016-2017 | 0            | -1               | -1                     | 75             | 0                  | 7                    | 0                   | 82                       | -99                         | -17                      |
| 2017-2018 | 0            | -1               | -1                     | 64             | 0                  | 3                    | 0                   | 67                       | -92                         | -25                      |
| Average   | 0            | -1               | -1                     | 77             | 0                  | 4                    | 1                   | 82                       | -112                        | -30                      |